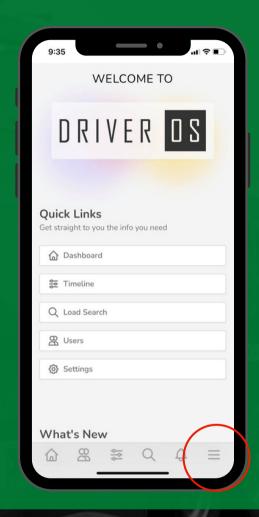

#### 2. IN THE APP

Click on the three lines at the bottom right.

# 3. CLICK YOUR NAME

After you click on your name, look for the section titled 'Coins'.