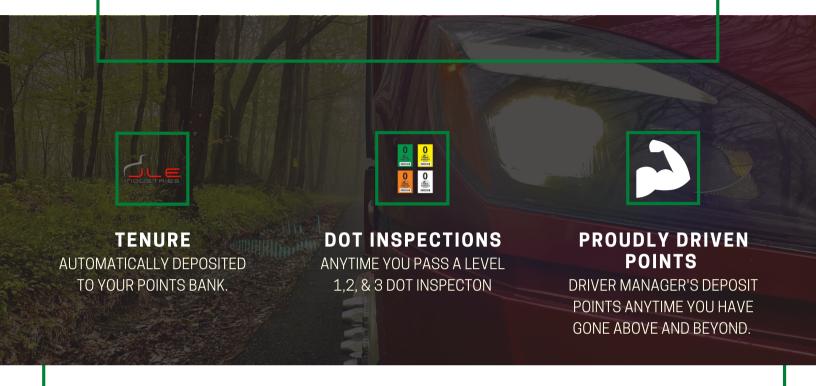

#### **HOW CAN YOU EARN POINTS?**

THERE ARE 3 WAYS YOU CAN EARN POINTS:

- AWARDED WEEKLY FOR TENURE WITH JLE.
- CLEAN LEVEL 1, 2, OR 3 ROADSIDE INSPECTION.
- PROUDLY DRIVEN POINTS AWARDED BY YOUR DRIVER MANAGER

## **EARNING POINTS**

### PROUDLY DRIVEN POINTS

#### **EXAMPLE OF PROUDLY DRIVEN POINTS:**

- GOING ABOVE AND BEYOND
- HELPED A DRIVER WITH A LOAD
- PRIDE IN YOUR RIDE
- GREAT SECUREMENT
- TOP LEADER BOARD
- GREAT CUSTOMER FEEDBACK