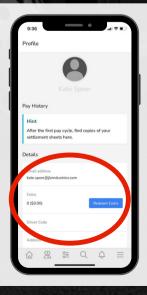

# 3. CLICK YOUR NAME

After you click on your name, look for the section titled 'Coins'.

#### HOW CAN YOU VIEW YOUR COIN BALANCE?