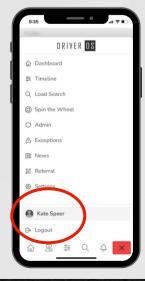

#### 2. IN THE APP

Click on the three lines at the bottom right.

# 3. CLICK YOUR NAME

After you click on your name, look for the section titled 'Coins'.